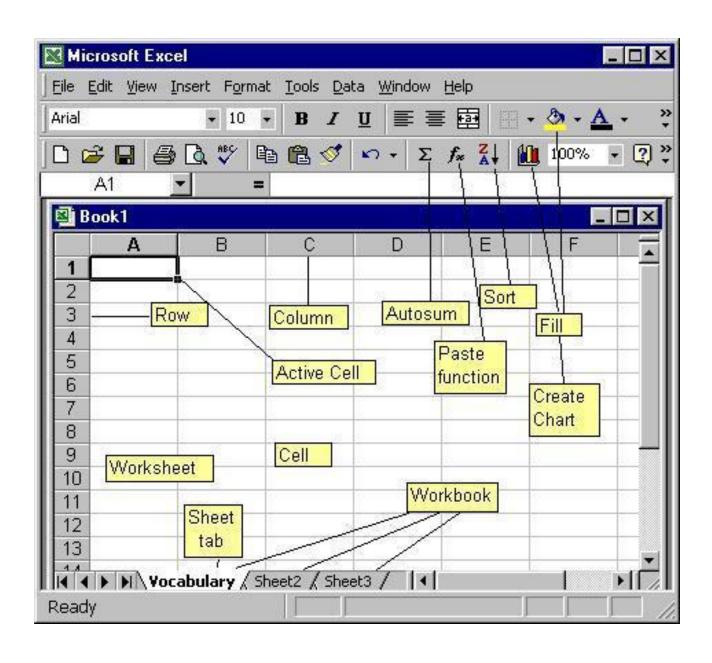

## Safari Website- offline

| Active cell       | An active is the cell you are currently working on                                                                          |
|-------------------|-----------------------------------------------------------------------------------------------------------------------------|
| Auto sum          | A formula that will add up a column of numbers                                                                              |
| Cell Reference    | The column number and the row letter of a cell                                                                              |
| Cell              | Each individual box on the spreadsheet                                                                                      |
| Column            | The vertical reference on the spreadsheet                                                                                   |
| Fill              | To fill a cell with color using the paint bucket tool                                                                       |
| Fill handle       | The dot at the bottom of each cell while it is active                                                                       |
| Filter            | The procedure to select certain information in a spreadsheet.                                                               |
| Formula           | A formula must always starts with "=" signs and what the calculations for each cell                                         |
| Graph             | A visual representation of data                                                                                             |
| <b>Grid Lines</b> | The horizontal and vertical lines on the spreadsheet                                                                        |
| Row               | The horizontal reference on the spreadsheet                                                                                 |
| Selecting         | To highlight a set of cells                                                                                                 |
| Sheet             | One page of a worksheet                                                                                                     |
| Sheet tabs        | Tabs that identify the worksheets in a workbook                                                                             |
| Spreadsheets      | A grid that organizes data                                                                                                  |
| Value             | A number that can be entered into a cell                                                                                    |
| Workbook          | Many worksheets                                                                                                             |
| Worksheet         | One page of a spreadsheet                                                                                                   |
| autosum           | Put your mouse in the cell where you want your answer. Then go up to the E shaped icon and click to autosum column.         |
| fill              | Click on certain cell and go up and click on the paint bucket and pick a color. Click "No Fill" to turn cell back to white. |
| format cells      | Choose format from the menu toolbar. Then follow the menus to change the fonts, colors or alignment.                        |
| formulas          | Type in = and then enter the equation.                                                                                      |

## Safari Website- offline

| graph            | Go up and click on chart icon to pick different graphs.                                                                                                                 |
|------------------|-------------------------------------------------------------------------------------------------------------------------------------------------------------------------|
| gridlines        | To show the cell lines when printing, go to file, page setup - sheet and click on gridlines.                                                                            |
| hiding cells     | Hide rows by going to Format, Column, Hide.                                                                                                                             |
| make corrections | Go up to the formula bar and click in the space where you want to correct something.                                                                                    |
| save work        | Go up to File - Save as - and name the document. Once it is saved, just click on the save icon after any changes.                                                       |
| sort             | Click on icon A-Z or Z-A to put column in order. Note: When you want to sort two columns next to each other highlight both columns or it will only organize one column. |